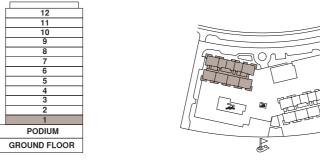

7.00 SQ.M. | 1151.74 SQ.FT. |

|            | 34.19 SQ.M.  | 368.02 SQ.FT.  |
|------------|--------------|----------------|
| TOTAL AREA | 141.19 SQ.M. | 1519.76 SQ.FT. |



#### KEY SECTION

PODIUM

GROUND FLOOR

# N

**KEY LAYOUT** 

KEY PLAN



LEVEL 1







#### 2 BEDROOM - 7A

| UNIT         | A-104        |                |
|--------------|--------------|----------------|
|              |              |                |
|              |              |                |
| SUITE AREA   | 107.00 SQ.M. | 1151.74 SQ.FT. |
| TERRACE AREA | 24 10 CO M   | 269 02 CO ET   |

| TOTAL AREA   | 141.19 SQ.M. | 1519.76 SQ.FT. |
|--------------|--------------|----------------|
| TERRACE AREA | 34.19 SQ.M.  | 368.02 SQ.FT.  |
| SUITE AREA   | 107.00 SQ.M. | 1151.74 SQ.FT. |



#### **KEY LAYOUT**



KEY PLAN



LEVEL 1





emaar south Building A

#### 3 BEDROOM - 1

| UNITS        | A-1005, A-1105, A-1205 |                |
|--------------|------------------------|----------------|
|              |                        |                |
|              |                        |                |
| SUITE AREA   | 142.67 SQ.M.           | 1535.69 SQ.FT. |
| BALCONY AREA | 22.46 SQ.M.            | 241.76 SQ.FT.  |

165.13 SQ.M.



#### **KEY SECTION**

TOTAL AREA



#### KEY LAYOUT

1777.44 SQ.FT.



#### KEY PLAN



LEVEL 10-12





#### 3 BEDROOM - 1A

| UNITS        | A-1003, A-1103, A-1203 |                |  |
|--------------|------------------------|----------------|--|
|              |                        |                |  |
|              |                        |