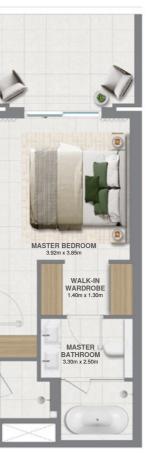

#### KEY PLAN

BALCONY 4.5m x 1.5m WALK-IN WARDROBE WALK-IN WARDROBE 1.5m x 3.5m BATHROOM 3.30m x 2.50m BATHROOM 3.30m x 2.50m