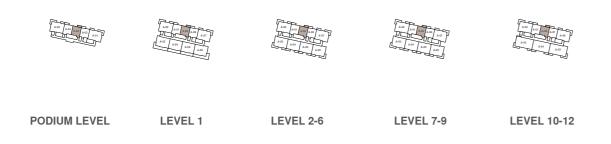

#### LEVEL 9

emaar south Building A

# N

**KEY LAYOUT** 

KEY PLAN

LEVEL 1

#### **KEY LAYOUT**

KEY PLAN

LEVEL 1

emaar south Building A

#### KEY PLAN

LEVEL 10-12

#### KEY LAYOUT

1773.03 SQ.FT.

KEY PLAN

LEVEL 10-12

#### KEY LAYOUT

LVING 4.40m x 4.00m BEDROOM 3.75m x 3.70m CORRIDOR 7.75m x 1.25m CORRIDOR 7.75m x 1.25m STUDY 2.90m x 2.80m STUDY 2.90m x 2.80m

0

KEY PLAN

LEVEL 10-12