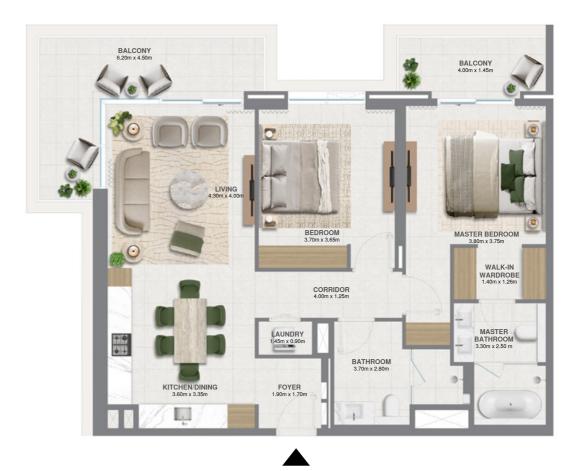

#### 2 BEDROOM - 1

A-P05, A-102, A-202, A-206, A-302, A-306, A-402, A-406, A-502, A-506, A-602, A-606, A-702, A-706, A-802, A-806, A-902, A-906, UNITS A-1002, A-1102, A -1202

| TOTAL AREA   | 130.22 SQ.M. | 1401.68 SQ.FT. |
|--------------|--------------|----------------|
| BALCONY AREA | 22.55 SQ.M.  | 242.73 SQ.FT.  |
| SUITE AREA   | 107.67 SQ.M. | 1158.95 SQ.FT. |

#### **KEY SECTION**

#### **KEY LAYOUT**

FLOOR PLAN 1. All dimensions are in imperial and metric, and measured from finish to finish excluding construction tolerances. 2. All materials, dimensions, and drawings are approximate only. 3. Information is subject to change without notice, at developer's absolute discretion. 4. Actual area may vary from the stated area. 5. Drawings not to scale. 6. All images used are for illustrative purposes only and do not represent the actual size, features, specifications, fittings, and furnishings. 7. The developer reserves the right to make revisions / alterations, at it's absolute discretion, without any liability whatsoever.