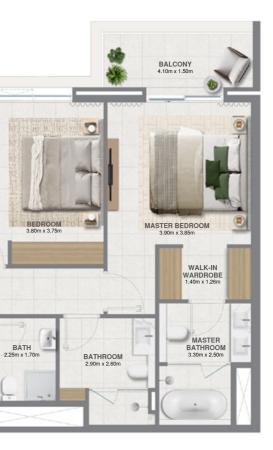

#### KEY PLAN

BALCONY 4.5m x 1.5m WALK-IN WARDROBE WALK-IN WARDROBE 1.5m x 3.5m BATHROOM 3.30m x 2.50m BATHROOM 3.30m x 2.50m