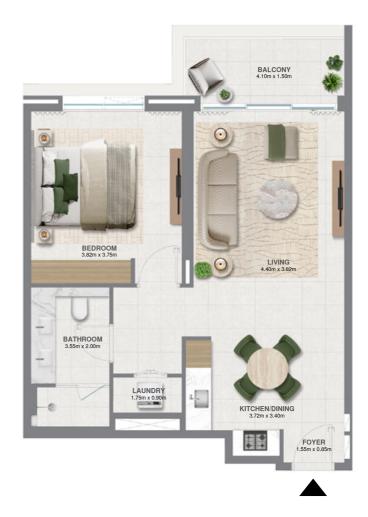

#### 1 BEDROOM - 1

A-P02, A-P04, A-101, A-108, A-201, A-208, A-301, A-308, A-401, A-408, A-501, A-508, A-601, A-608, A-701, A-708, A-801, A-808, A-901, A-908, A-1001, A-1007, A-1101, A-1107, A-1201, A-1207 UNITS

| BALCONY AREA | 7.19 SQ.M.  | 77.39 SQ.FT.  |
|--------------|-------------|---------------|
| SUITE AREA   | 67.04 SQ.M. | 721.61 SQ.FT. |