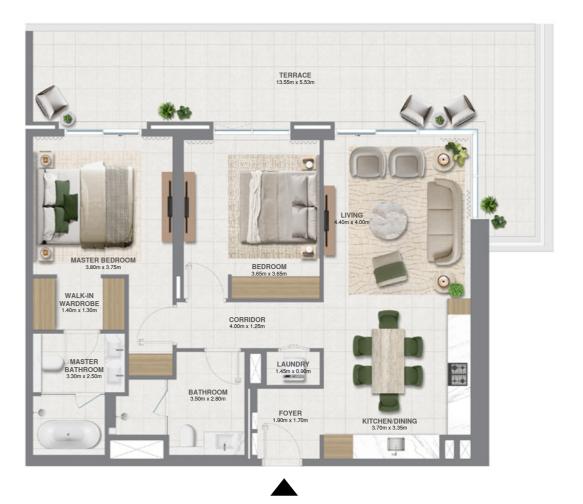

#### KEY PLAN

BALCONY 4.5m x 1.5m WALK-IN WARDROBE WALK-IN WARDROBE 1.5m x 3.5m BATHROOM 3.30m x 2.50m BATHROOM 3.30m x 2.50m