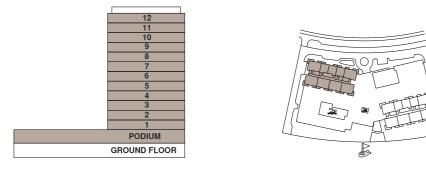

EMAAR SOUTH

BUILDING A

FLOOR PLAN

EMAAR





#### 1 BEDROOM - 1

A-P02, A-P04, A-101, A-108, A-201, A-208, A-301, A-308, A-401, A-408, A-501, A-508, A-601, A-608, A-701, A-708, A-801, A-808, A-901, A-908, A-1001, A-1007, A-1101, A-1107, A-1201, A-1207 UNITS

| BALCONY AREA | 7.19 SQ.M.  | 77.39 SQ.FT.  |
|--------------|-------------|---------------|
| SUITE AREA   | 67.04 SQ.M. | 721.61 SQ.FT. |

#### **KEY SECTION**

#### **KEY LAYOUT**













#### 1 BEDROOM - 2

| UNITS | A-P03, A-109, A-209, A-309, A-409, A-509, A-609,<br>A709, A-809, A-909, A-1008, A-1108, A-1208 |
|-------|------------------------------------------------------------------------------------------------|
|       |                                                                                                |

| BALCONY AREA | 7.32 SQ.M.  | 78.79 SQ.FT.  |
|--------------|-------------|---------------|
| SUITE AREA   | 70.57 SQ.M. | 759.61 SQ.FT. |

#### **KEY SECTION**

#### **KEY LAYOUT**











EMAAR SOUTH BUILDING A

#### 2 BEDROOM - 1

A-P05, A-102, A-202, A-206, A-302, A-306, A-402, A-406, A-502, A-506, A-602, A-606, A-702, A-706, A-802, A-806, A-902, A-906, UNITS A-1002, A-1102, A -1202

| TOTAL AREA   | 130.22 SQ.M. | 1401.68 SQ.FT. |
|