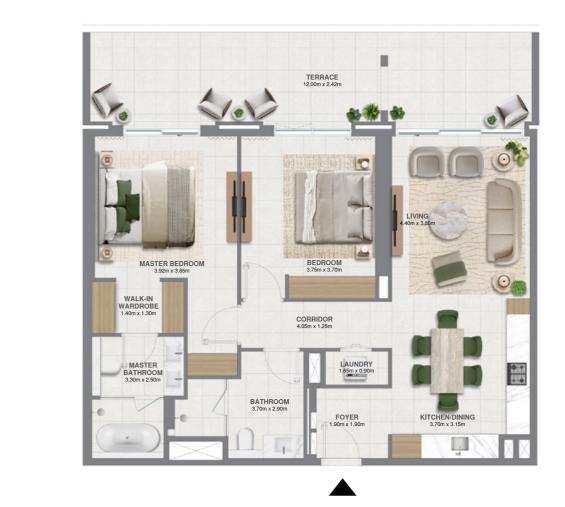

#### 3 BEDROOM - 2

| UNITS |               | A-1004, A-1104, A-1204 |                |  |
|-------|---------------|------------------------|----------------|--|
|       |               |                        |                |  |
|       |               |                        |                |  |
|       |               |                        |                |  |
|       | SUITE AREA    | 141.60 SQ.M.           | 1524.17 SQ.FT. |  |
|       | BAI CONY AREA | 14.73 SQ M             | 158 55 SO FT   |  |

| TOTAL AREA   | 156.33 SQ.M. | 1682.72 SQ.FT. |
|--------------|--------------|----------------|
| BALCONY AREA | 14.73 SQ.M.  | 158.55 SQ.FT.  |
| SUITE AREA   | 141.60 SQ.M. | 1524.17 SQ.FT. |

#### KEY LAYOUT

LVING 4.40m x 4.00m BEDROOM 3.75m x 3.70m CORRIDOR 7.75m x 1.25m CORRIDOR 7.75m x 1.25m STUDY 2.90m x 2.80m STUDY 2.90m x 2.80m

0

KEY PLAN

LEVEL 10-12