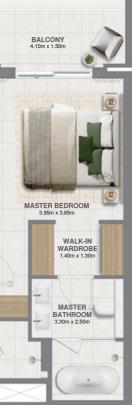

#### KEY PLAN

BALCONY 4.5m x 1.5m WALK-IN WARDROBE WALK-IN WARDROBE 1.5m x 3.5m BATHROOM 3.30m x 2.50m BATHROOM 3.30m x 2.50m