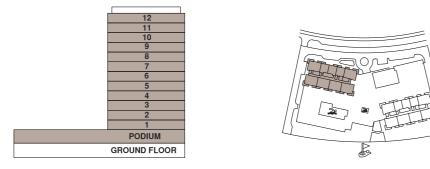

A-808, A-901, A-908, A-1001, A-1007, A-1101, A-1107, A-1201, A-1207 UNITS

| BALCONY AREA | 7.19 SQ.M.  | 77.39 SQ.FT.  |
|--------------|-------------|---------------|
| SUITE AREA   | 67.04 SQ.M. | 721.61 SQ.FT. |

#### **KEY SECTION**

#### **KEY LAYOUT**













#### 1 BEDROOM - 2

| UNITS | A-P03, A-109, A-209, A-309, A-409, A-509, A-609,<br>A709, A-809, A-909, A-1008, A-1108, A-1208 |
|-------|------------------------------------------------------------------------------------------------|
|       |                                                                                                |

| BALCONY AREA | 7.32 SQ.M.  | 78.79 SQ.FT.  |
|--------------|-------------|---------------|
| SUITE AREA   | 70.57 SQ.M. | 759.61 SQ.FT. |

#### **KEY SECTION**

#### **KEY LAYOUT**











EMAAR SOUTH BUILDING A

#### 2 BEDROOM - 1

A-P05, A-102, A-202, A-206, A-302, A-306, A-402, A-406, A-502, A-506, A-602, A-606, A-702, A-706, A-802, A-806, A-902, A-906, UNITS A-1002, A-1102, A -1202

| TOTAL AREA   | 130.22 SQ.M. | 1401.68 SQ.FT. |
|--------------|--------------|----------------|
| BALCONY AREA | 22.55 SQ.M.  | 242.73 SQ.FT.  |
| SUITE AREA   | 107.67 SQ.M. | 1158.95 SQ.FT. |



#### **KEY SECTION**

#### **KEY LAYOUT**





FLOOR PLAN 1. All dimensions are in imperial and metric, and measured from finish to finish excluding construction tolerances. 2. All materials, dimensions, and drawings are approximate only. 3. Information is subject to change without notice, at developer's absolute discretion. 4. Actual area may vary from the stated area. 5. Drawings not t