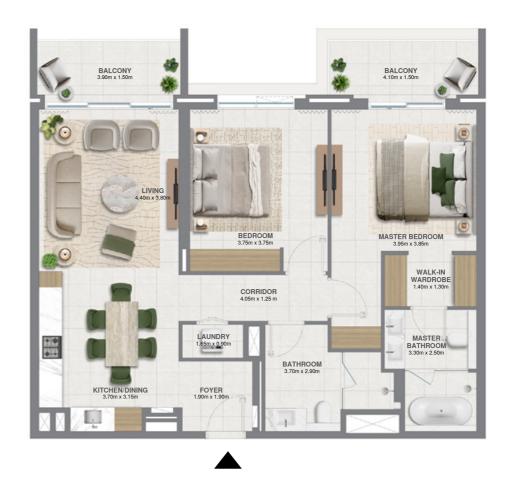

#### 2 BEDROOM - 1

A-P05, A-102, A-202, A-206, A-302, A-306, A-402, A-406, A-502, A-506, A-602, A-606, A-702, A-706, A-802, A-806, A-902, A-906, UNITS A-1002, A-1102, A -1202

| TOTAL AREA   | 130.22 SQ.M. | 1401.68 SQ.FT. |
|--------------|--------------|----------------|
| BALCONY AREA | 22.55 SQ.M.  | 242.73 SQ.FT.  |
| SUITE AREA   | 107.67 SQ.M. | 1158.95 SQ.FT. |

#### **KEY SECTION**

#### **KEY LAYOUT**

FLOOR PLAN 1. All dimensions are in imperial and metric, and measured from finish to finish excluding construction tolerances. 2. All materials, dimensions, and drawings are approximate only. 3. Information is subject to change without notice, at developer's absolute discretion. 4. Actual area may vary from the stated area. 5. Drawings not to scale. 6. All images used are for illustrative purposes only and do not represent the actual size, features, specifications, fittings, and furnishings. 7. The developer reserves the right to make revisions / alterations, at it's absolute discretion, without any liability whatsoever.