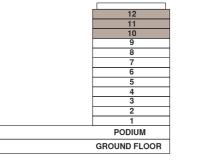

|                        |                |
|              |                        |                |
| SUITE AREA   | 142.67 SQ.M.           | 1535.69 SQ.FT. |
| BALCONY AREA | 22.46 SQ.M.            | 241.76 SQ.FT.  |

165.13 SQ.M.



#### **KEY SECTION**

TOTAL AREA



#### KEY LAYOUT

1777.44 SQ.FT.



#### KEY PLAN



LEVEL 10-12





#### 3 BEDROOM - 1A

| UNITS        | A-1003, A-1103, A-1203 |                |  |
|--------------|------------------------|----------------|--|
|              |                        |                |  |
|              |                        |                |  |
| SUITE AREA   | 142.27 SQ.M.           | 1531.38 SQ.FT. |  |
| BALCONY AREA | 22.45 SQ.M.            | 241.65 SQ.FT.  |  |

164.72 SQ.M.



TOTAL AREA

#### KEY LAYOUT

1773.03 SQ.FT.







KEY PLAN



LEVEL 10-12





#### 3 BEDROOM - 2

| UNITS |               | A-1004, A-1104, A-1204 |                |  |
|-------|---------------|------------------------|----------------|--|
|       |               |                        |                |  |
|       |               |                        |                |  |
|       |               |                        |                |  |
|       | SUITE AREA    | 141.60 SQ.M.           | 1524.17 SQ.FT. |  |
|       | BAI CONY AREA | 14.73 SQ M             | 158 55 SO FT   |  |

| TOTAL AREA   | 156.33 SQ.M. | 1682.72 SQ.FT. |
|--------------|--------------|----------------|
| BALCONY AREA | 14.73 SQ.M.  | 158.55 SQ.FT.  |
| SUITE AREA   | 141.60 SQ.M. | 1524.17 SQ.FT. |



#### KEY LAYOUT





LVING 4.40m x 4.00m BEDROOM