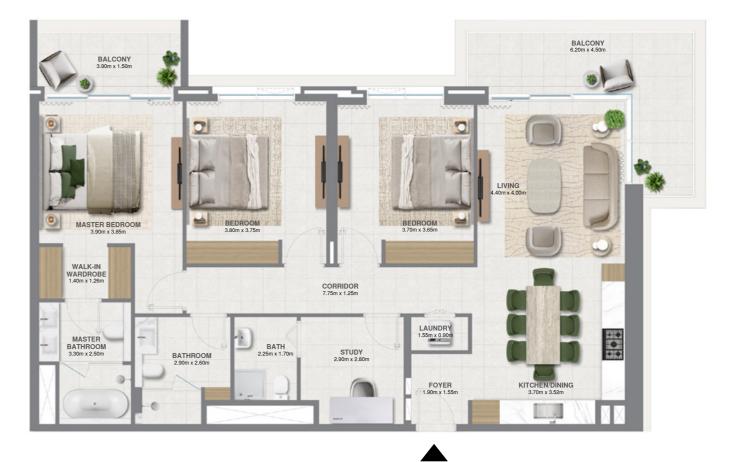

#### 3 BEDROOM - 2

| UNITS |               | A-1004, A-1104, A-1204 |                |  |
|-------|---------------|------------------------|----------------|--|
|       |               |                        |                |  |
|       |               |                        |                |  |
|       |               |                        |                |  |
|       | SUITE AREA    | 141.60 SQ.M.           | 1524.17 SQ.FT. |  |
|       | BAI CONY AREA | 14.73 SQ M             | 158 55 SO FT   |  |

| TOTAL AREA   | 156.33 SQ.M. | 1682.72 SQ.FT. |
|--------------|--------------|----------------|
| BALCONY AREA | 14.73 SQ.M.  | 158.55 SQ.FT.  |
| SUITE AREA   | 141.60 SQ.M. | 1524.17 SQ.FT. |

#### KEY LAYOUT

LVING 4.40m x 4.00m BEDROOM 3.75m x 3.70m CORRIDOR 7.75m x 1.25m CORRIDOR 7.75m x 1.25m STUDY 2.90m x 2.80m STUDY 2.90m x 2.80m

0

KEY PLAN

LEVEL 10-12