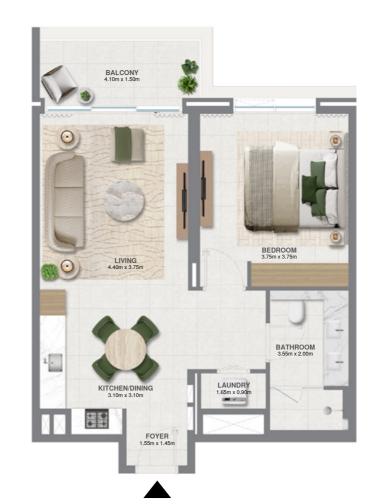

#### 1 BEDROOM - 1

A-P02, A-P04, A-101, A-108, A-201, A-208, A-301, A-308, A-401, A-408, A-501, A-508, A-601, A-608, A-701, A-708, A-801, A-808, A-901, A-908, A-1001, A-1007, A-1101, A-1107, A-1201, A-1207 UNITS

| BALCONY AREA | 7.19 SQ.M.  | 77.39 SQ.FT.  |
|--------------|-------------|---------------|
| SUITE AREA   | 67.04 SQ.M. | 721.61 SQ.FT. |