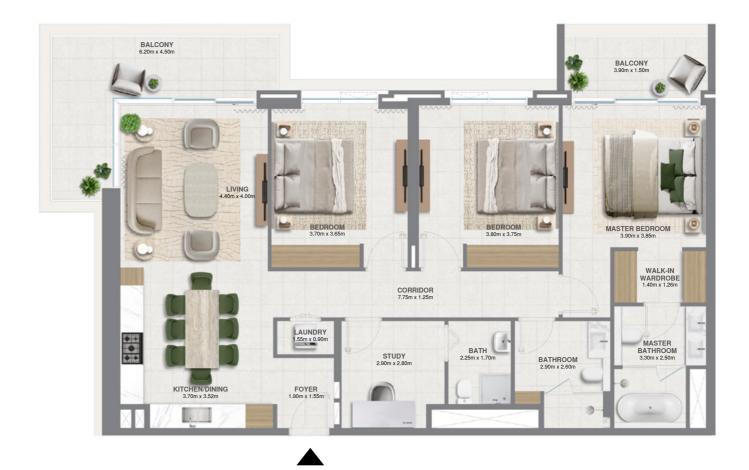

#### 3 BEDROOM - 1

| UNITS        | A-1005, A-1105, A-1205 |                |
|--------------|------------------------|----------------|
|              |                        |                |
|              |                        |                |
| SUITE AREA   | 142.67 SQ.M.           | 1535.69 SQ.FT. |
| BALCONY AREA | 22.46 SQ.M.            | 241.76 SQ.FT.  |

165.13 SQ.M.

#### **KEY SECTION**

TOTAL AREA

#### KEY LAYOUT

1777.44 SQ.FT.

#### KEY PLAN

LEVEL 10-12