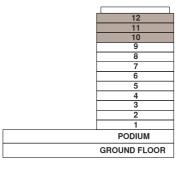

|
| SUITE AREA   | 107.00 SQ.M. | 1151.74 SQ.FT. |
| TERRACE AREA | 24 10 CO M   | 269 02 CO ET   |

| TOTAL AREA   | 141.19 SQ.M. | 1519.76 SQ.FT. |
|--------------|--------------|----------------|
| TERRACE AREA | 34.19 SQ.M.  | 368.02 SQ.FT.  |
| SUITE AREA   | 107.00 SQ.M. | 1151.74 SQ.FT. |



#### **KEY LAYOUT**



KEY PLAN



LEVEL 1





emaar south Building A

#### 3 BEDROOM - 1

| UNITS        | A-1005, A-1105, A-1205 |                |
|--------------|------------------------|----------------|
|              |                        |                |
|              |                        |                |
| SUITE AREA   | 142.67 SQ.M.           | 1535.69 SQ.FT. |
| BALCONY AREA | 22.46 SQ.M.            | 241.76 SQ.FT.  |

165.13 SQ.M.



#### **KEY SECTION**

TOTAL AREA



#### KEY LAYOUT

1777.44 SQ.FT.



#### KEY PLAN



LEVEL 10-12





#### 3 BEDROOM - 1A

| UNITS        | A-1003, A-1103, A-1203 |                |  |
|--------------|------------------------|----------------|--|
|              |                        |                |  |
|              |                        |                |  |
| SUITE AREA   | 142.27 SQ.M.           | 1531.38 SQ.FT. |  |
| BALCONY AREA | 22.45 SQ.M.            | 241.65 SQ.FT.  |  |

164.72 SQ.M.



TOTAL AREA

#### KEY LAYOUT

1773.03 SQ.FT.







KEY PLAN



LEVEL 10-12





#### 3 BEDROOM - 2

| UNITS |               | A-1004, A-1104, A-1204 |                |  |
|-------|---------------|------------------------|----------------|--|
|       |               |                        |                |  |
|