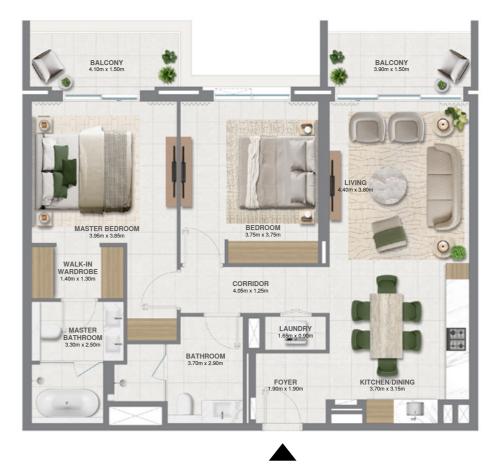

#### 2 BEDROOM - 1

A-P05, A-102, A-202, A-206, A-302, A-306, A-402, A-406, A-502, A-506, A-602, A-606, A-702, A-706, A-802, A-806, A-902, A-906, UNITS A-1002, A-1102, A -1202

| TOTAL AREA   | 130.22 SQ.M. | 1401.68 SQ.FT. |
|--------------|--------------|----------------|
| BALCONY AREA | 22.55 SQ.M.  | 242.73 SQ.FT.  |
| SUITE AREA   | 107.67 SQ.M. | 1158.95 SQ.FT. |

#### **KEY SECTION**

#### **KEY LAYOUT**

FLOOR PLAN 1. All dimensions are in imperial and metric, and measured from finish to finish excluding construction tolerances. 2. All materials, dimensions, and drawings are approximate only. 3. Information is subject to change without notice, at developer's absolute discretion. 4. Actual area may vary from the stated area. 5. Drawings not to scale. 6. All images used are for illustrative purposes only and do not represent the actual size, features, specifications, fittings, and furnishings. 7. The developer reserves the right to make revisions / alterations, at it's absolute discretion, without any liability whatsoever.