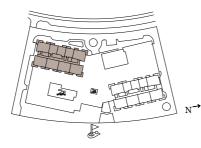

#### KEY PLAN

BALCONY 4.5m x 1.5m WALK-IN WARDROBE WALK-IN WARDROBE 1.5m x 3.5m BATHROOM 3.30m x 2.50m BATHROOM 3.30m x 2.50m

#### KEY PLAN