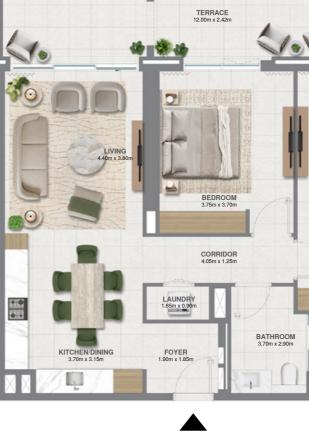

#### 2 BEDROOM - 1

A-P05, A-102, A-202, A-206, A-302, A-306, A-402, A-406, A-502, A-506, A-602, A-606, A-702, A-706, A-802, A-806, A-902, A-906, UNITS A-1002, A-1102, A -1202

| TOTAL AREA   | 130.22 SQ.M. | 1401.68 SQ.FT. |
|--------------|--------------|----------------|
| BALCONY AREA | 22.55 SQ.M.  | 242.73 SQ.FT.  |
| SUITE AREA   | 107.67 SQ.M. | 1158.95 SQ.FT. |

#### KEY PLAN

BALCONY 4.5m x 1.5m WALK-IN WARDROBE WALK-IN WARDROBE 1.5m x 3.5m BATHROOM 3.30m x 2.50m BATHROOM 3.30m x 2.50m

#### KEY LAYOUT

LVING 4.40m x 4.00m BEDROOM 3.75m x 3.70m CORRIDOR 7.75m x 1.25m CORRIDOR 7.75m x 1.25m STUDY 2.90m x 2.80m STUDY 2.90m x 2.80m

0

KEY PLAN

LEVEL 10-12