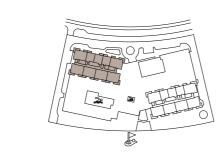

#### KEY PLAN

BALCONY 4.5m x 1.5m WALK-IN WARDROBE WALK-IN WARDROBE 1.5m x 3.5m BATHROOM 3.30m x 2.50m BATHROOM 3.30m x 2.50m

#### KEY PLAN