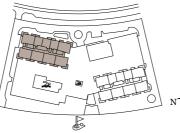

|  |
|--------------|-----------------------------------------|----------------|--|
| SUITE AREA   | 107.26 SQ.M.                            | 1154.54 SQ.FT. |  |
| BALCONY AREA | 22.54 SQ.M.                             | 242.62 SQ.FT.  |  |
| TOTAL AREA   | 129.80 SQ.M.                            | 1397.16 SQ.FT. |  |
| UNITS        | A-P01, A-107, A-207, A-307, A407, A-507 |                |  |

A-P01, A-107, A-207, A-307, A407, A-507, A-607, A-707, A-807, A-907, A-1006, A-1106, A-1206

A-203, A-303, A-403, A-503, A-603, A-703,

| TOTAL AREA   | 130.91 SQ.M. | 1409.10 SQ.FT. |
|--------------|--------------|----------------|
| BALCONY AREA | 22.40 SQ.M.  | 241.11 SQ.FT.  |
| SUITE AREA   | 108.51 SQ.M. | 1167.99 SQ.FT. |

#### **KEY SECTION**

UNITS

#### **KEY LAYOUT**





#### KEY PLAN



BALCONY 4.5m x 1.5m WALK-IN WARDROBE WALK-IN WARDROBE 1.5m x 3.5m BATHROOM 3.30m x 2.50m BATHROOM 3.30m x 2.50m







#### 2 BEDROOM - 2

| UNIT         | A-103        |                |
|--------------|--------------|----------------|
|              |              |                |
| SUITE AREA   | 107.26 SQ.M. | 1154.54 SQ.FT. |
| BALCONY AREA | 45.03 SQ.M.  | 484.70 SQ.FT.  |

152.29 SQ.M.

#### KEY SECTION

TOTAL AREA

#### KEY LAYOUT

1639.24 SQ.FT.







LEVEL 1







#### 2 BEDROOM - 2A

| UNIT         | A-           | 106            |
|--------------|--------------|----------------|
|              |              |                |
|              |              |                |
| SUITE AREA   | 107.66 SQ.M. | 1158.84 SQ.FT. |
| TEBBACE AREA | 49.72 SQ.M.  |