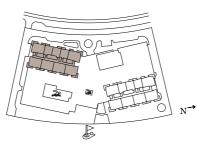

|                        |                |
|              |                        |                |
| SUITE AREA   | 142.67 SQ.M.           | 1535.69 SQ.FT. |
| BALCONY AREA | 22.46 SQ.M.            | 241.76 SQ.FT.  |

165.13 SQ.M.



#### **KEY SECTION**

TOTAL AREA



#### KEY LAYOUT

1777.44 SQ.FT.



#### KEY PLAN



LEVEL 10-12





#### 3 BEDROOM - 1A

| UNITS        | A-1003, A-1103, A-1203 |                |  |
|--------------|------------------------|----------------|--|
|              |                        |                |  |
|              |                        |                |  |
| SUITE AREA   | 142.27 SQ.M.           | 1531.38 SQ.FT. |  |
| BALCONY AREA | 22.45 SQ.M.            | 241.65 SQ.FT.  |  |

164.72 SQ.M.



TOTAL AREA

#### KEY LAYOUT

1773.03 SQ.FT.







KEY PLAN



LEVEL 10-12





#### 3 BEDROOM - 2

| UNITS |               | A-1004, A-1104, A-1204 |                |  |
|-------|---------------|------------------------|----------------|--|
|       |               |                        |                |  |
|       |               |                        |                |  |
|       |               |                        |                |  |
|       | SUITE AREA    | 141.60 SQ.M.           | 1524.17 SQ.FT. |  |
|       | BAI CONY AREA | 14.73 SQ M             | 158 55 SO FT   |  |

| TOTAL AREA   | 156.33 SQ.M. | 1682.72 SQ.FT. |
|--------------|--------------|----------------|
| BALCONY AREA | 14.73 SQ.M.  | 158.55 SQ.FT.  |
| SUITE AREA   | 141.60 SQ.M. | 1524.17 SQ.FT. |



#### KEY LAYOUT





LVING 4.40m x 4.00m BEDROOM 3