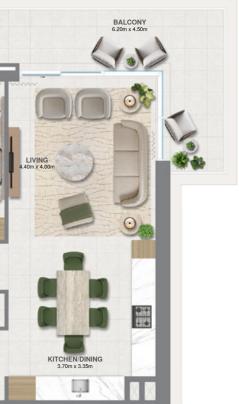

#### KEY PLAN

BALCONY 4.5m x 1.5m WALK-IN WARDROBE WALK-IN WARDROBE 1.5m x 3.5m BATHROOM 3.30m x 2.50m BATHROOM 3.30m x 2.50m

#### KEY LAYOUT

LVING 4.40m x 4.00m BEDROOM 3.75m x 3.70m CORRIDOR 7.75m x 1.25m CORRIDOR 7.75m x 1.25m STUDY 2.90m x 2.80m STUDY 2.90m x 2.80m

0

KEY PLAN

LEVEL 10-12