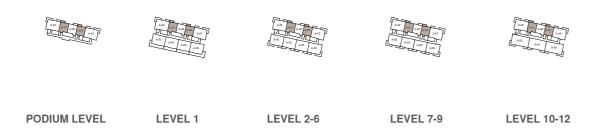

#### KEY PLAN

BALCONY 4.5m x 1.5m WALK-IN WARDROBE WALK-IN WARDROBE 1.5m x 3.5m BATHROOM 3.30m x 2.50m BATHROOM 3.30m x 2.50m

#### KEY PLAN