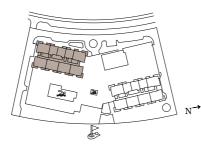

| 1151 74 CO FT |

| TOTAL AREA   | 121.56 SQ.M. | 1308.46 SQ.FT. | - |
|--------------|--------------|----------------|---|
| BALCONY AREA | 14.56 SQ.M.  | 156.72 SQ.FT.  |   |
| SUITE AREA   | 107.00 SQ.M. | 1151.74 SQ.FT. |   |



#### **KEY LAYOUT**















#### 2 BEDROOM - 5A

| UNITS | A-205, A-305, A-405, A-505, A-605, A-705,<br>A-805 |              |                |
|-------|----------------------------------------------------|--------------|----------------|
| -     | SUITE AREA                                         | 106.99 SQ.M. | 1151.63 SQ.FT. |
| -     | BALCONY AREA                                       | 14.57 SQ.M.  | 156.83 SQ.FT.  |

121.56 SQ.M.



#### **KEY SECTION**

TOTAL AREA

# PODIUM GROUND FLOOR

#### **KEY LAYOUT**

1308.46 SQ.FT.





FLOOR PLAN 1. All dimensions are in imperial and metric, and measured from finish to finish excluding construction tolerances. 2. All materials, dimensions, and drawings are approximate only. 3. Information is subject to change without notice, at developer's absolute discretion. 4. Actual area may vary from the stated area. 5. Drawings not to scale. 6. All images used are for illustrative purposes only and do not represent the actual size, features, specifications, fittings, and furnishings. 7. The developer reserves the right to make revisions / alterations, at it's absolute discretion, without any liability whatsoever.







#### 2 BEDROOM - 6

| UNIT       | A-9          | 04             |
|------------|--------------|----------------|
|            |              |                |