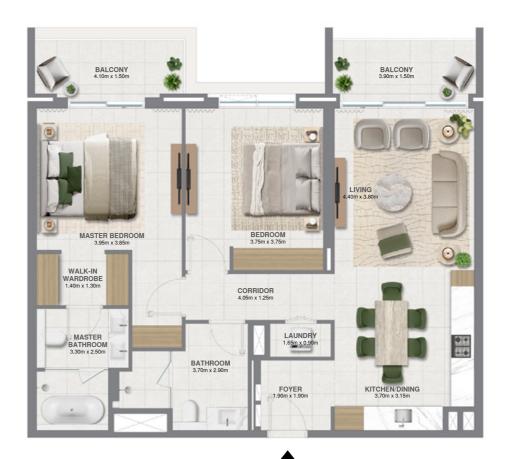

#### 1 BEDROOM - 1

A-P02, A-P04, A-101, A-108, A-201, A-208, A-301, A-308, A-401, A-408, A-501, A-508, A-601, A-608, A-701, A-708, A-801, A-808, A-901, A-908, A-1001, A-1007, A-1101, A-1107, A-1201, A-1207 UNITS

#### 1 BEDROOM - 2

| UNITS | A-P03, A-109, A-209, A-309, A-409, A-509, A-609,<br>A709, A-809, A-909, A-1008, A-1108, A-1208 |
|-------|------------------------------------------------------------------------------------------------|
|       |                                                                                                |