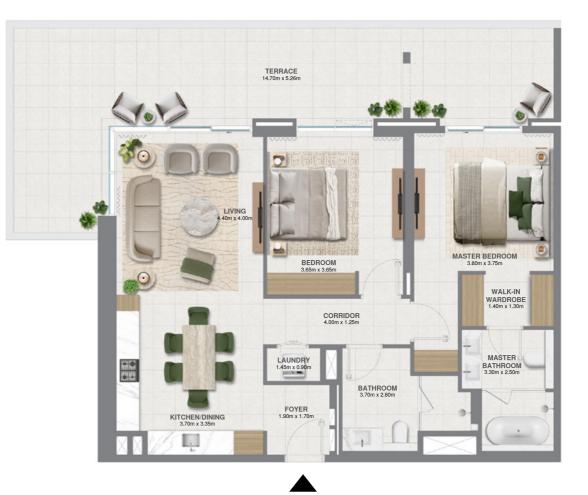

#### 3 BEDROOM - 1

| UNITS        | A-1005, A-1105, A-1205 |                |
|--------------|------------------------|----------------|
|              |                        |                |
|              |                        |                |
| SUITE AREA   | 142.67 SQ.M.           | 1535.69 SQ.FT. |
| BALCONY AREA | 22.46 SQ.M.            | 241.76 SQ.FT.  |

165.13 SQ.M.

#### **KEY SECTION**

TOTAL AREA

#### KEY LAYOUT

1777.44 SQ.FT.

#### KEY PLAN

LEVEL 10-12