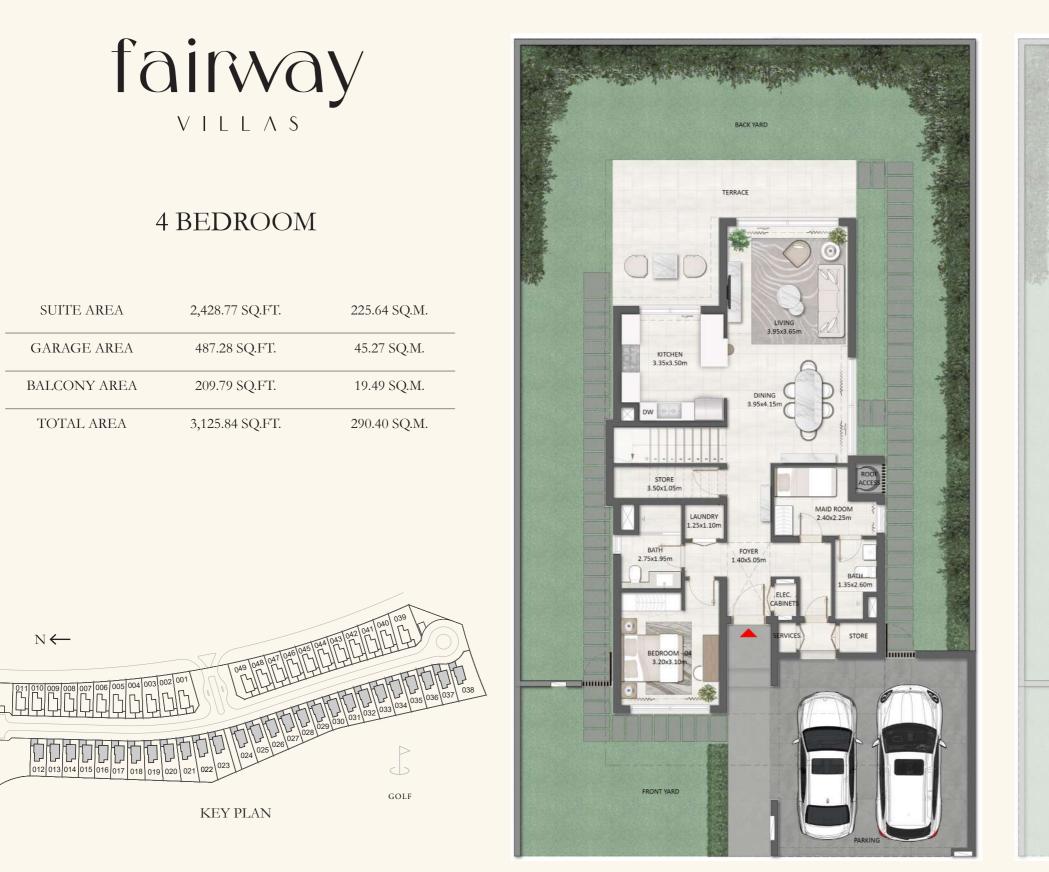

## 3 BEDROOM

| SUITE AREA   | 2,297.88 SQ.FT. | 213.48 SQ.M. |
|--------------|-----------------|--------------|
| GARAGE AREA  | 500.63 SQ.FT.   | 46.51 SQ.M.  |
| BALCONY AREA | 189.55 SQ.FT.   | 17.61 SQ.M.  |
| TOTAL AREA   | 2,988.06 SQ.FT. | 277.60 SQ.M. |

GROUND FLOOR

FLOOR PLAN 1. All dimensions are in imperial and metric, and measured from finish to finish excluding construction tolerances. 2. All materials, dimensions, and drawings are approximate only. 3. Information is subject to change without notice, at developer's absolute discretion. 4. Actual area may vary from the stated area. 5. Drawings not to scale. 6. All images used are for illustrative purposes only and do not represent the actual size, features, specifications, fittings, and furnishings. 7. The developer reserves the right to make revisions / alterations, at it's absolute discretion, without any liability whatsoever.