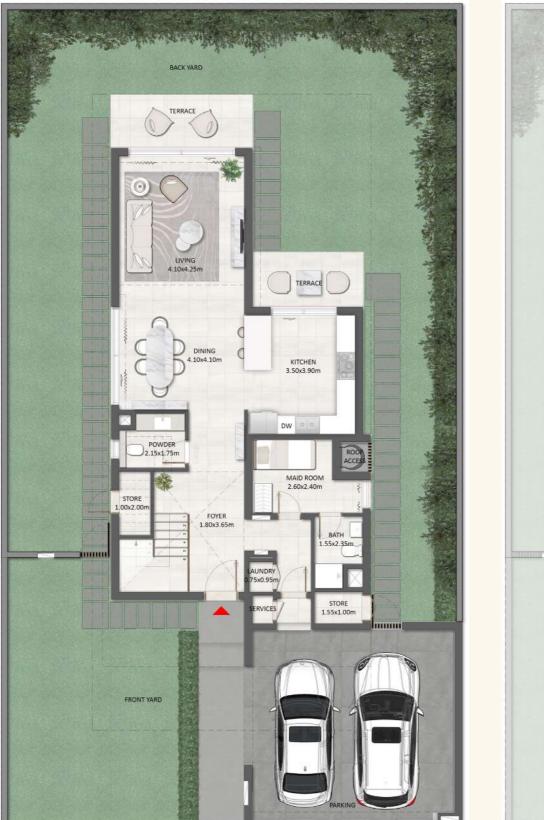

FIRST FLOOR

GROUND FLOOR

FLOOR PLAN 1. All dimensions are in imperial and metric, and measured from finish to finish excluding construction tolerances. 2. All materials, dimensions, and drawings are approximate only. 3. Information is subject to change without notice, at developer's absolute discretion. 4. Actual area may vary from the stated area. 5. Drawings not to scale. 6. All images used are for illustrative purposes only and do not represent the actual size, features, specifications, fittings, and furnishings. 7. The developer reserves the right to make revisions / alterations, at it's absolute discretion, without any liability whatsoever.

FIRST FLOOR