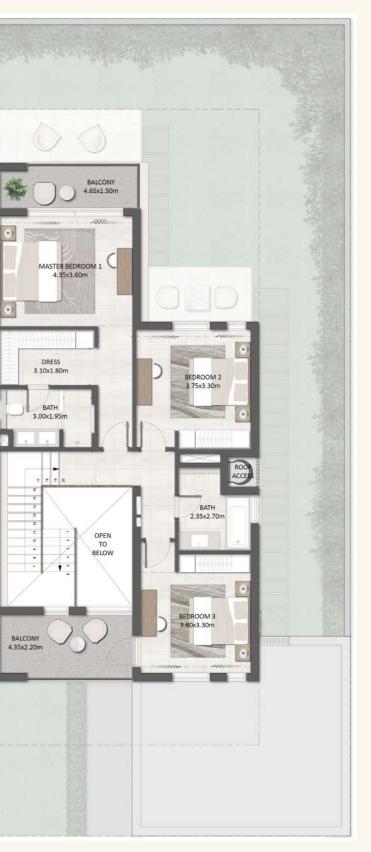

FIRST FLOOR

GROUND FLOOR

FLOOR PLAN 1. All dimensions are in imperial and metric, and measured from finish to finish excluding construction tolerances. 2. All materials, dimensions, and drawings are approximate only. 3. Information is subject to change without notice, at developer's absolute discretion. 4. Actual area may vary from the stated area. 5. Drawings not to scale. 6. All images used are for illustrative purposes only and do not represent the actual size, features, specifications, fittings, and furnishings. 7. The developer reserves the right to make revisions / alterations, at it's absolute discretion, without any liability whatsoever.

FIRST FLOOR